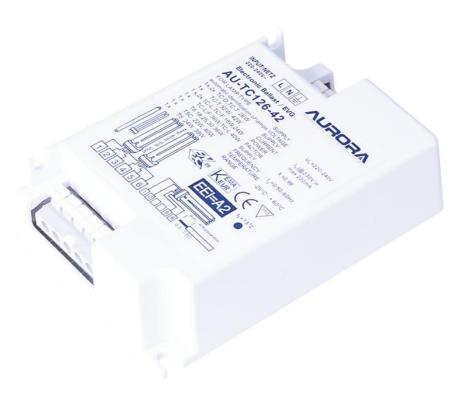

Product Description:

T5/T8 CFL Ballast

| SKU Code  AU-TC154-58 |               |        |  |
|-----------------------|---------------|--------|--|
|                       |               |        |  |
| Line Drawing          | Polar Curve   | Colour |  |
|                       |               |        |  |
| Feature & Benefits    |               |        |  |
| • T5 1 x 54 W         | • T8 1 x 58 W |        |  |
|                       |               |        |  |
| Product Specs:        |               |        |  |

| Input Voltage | 220~250V AC | Width (mm)  | 67    |
|---------------|-------------|-------------|-------|
| Length (mm)   | 103         | Weight (Kg) | 0.147 |
| Height (mm)   | 31          |             |       |