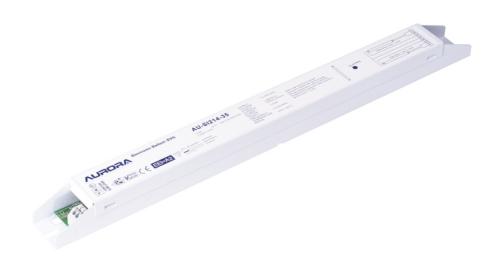

Product Description: T8 CFL Ballast

SKU Code
AU-Sl270

Line Drawing Polar Curve Colour

Feature & Benefits

• T8 2 x 70W

Product Specs:

| Input Voltage | 220~250V AC | Width (mm)  | 30    |
|---------------|-------------|-------------|-------|
| Length (mm)   | 360         | Weight (Kg) | 0.307 |
| Height (mm)   | 36          |             |       |