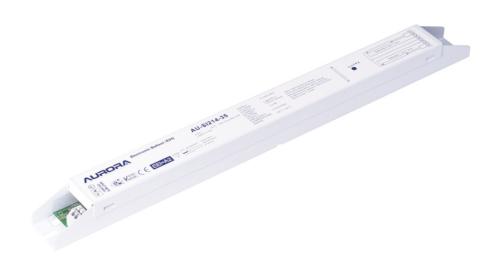

Product Description:

T5/T8 CFL Ballast

SKU Code

AU-SI218-40

Line Drawing

Polar Curve

Colour

Feature & Benefits

• T5 2 x 24, 2 x 39 W

• T8 2 x 18, 2 x 25, 2 x 30, 2 x 36 W

Product Specs:

| Input Voltage | 220~250V AC | Width (mm)  | 30   |
|---------------|-------------|-------------|------|
| Length (mm)   | 360         | Weight (Kg) | 0.31 |
| Height (mm)   | 26          |             |      |