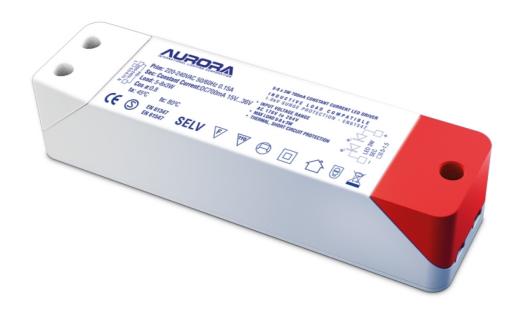

Product Description:

1-10W Dimmable Constant Current Driver

SKU Code

AU-LEDD7001A

Line Drawing

Polar Curve

Colour

## Product Specs:

| Input Voltage | 100~240V AC | Width (mm)  | 58 |
|---------------|-------------|-------------|----|
| Length (mm)   | 220         | Height (mm) | 40 |