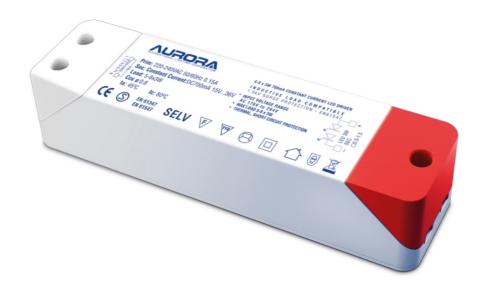

Product Description:

23-28W Dimmable Constant Current Driver

|              | SKU Code     |        |  |
|--------------|--------------|--------|--|
|              | AU-LEDD15030 |        |  |
|              |              |        |  |
| Line Drawing | Polar Curve  | Colour |  |

## **Product Specs:**

| Input Voltage | 220~250V AC | Width (mm)  | 46 |
|---------------|-------------|-------------|----|
| Length (mm)   | 169         | Height (mm) | 28 |