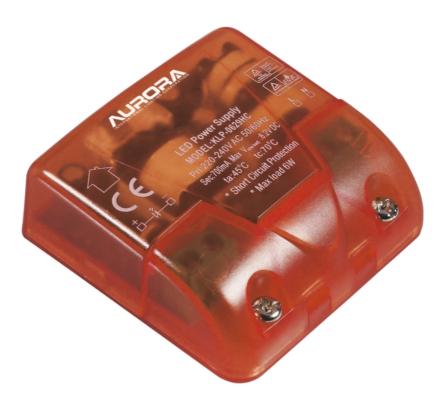

Product Description:

**6W Constant Current Driver** 

### Feature & Benefits

- Constant current LED driver for use with 700mA 3W LEDs
- 700mA Constant current output
- Suitable for the supply of 1-2 3W LEDs
- Overload protection
- Short-circuit protection
- Thermal protection
- 1.0kV SURGE PROTECTION EN 61547
- Safety compliance EN 61347
- EMC compliance EN 55015, EN 61000, EN 61547
- Non-dimmable
- Series wiring only
- 3 Year guarantee

## **Product Specs:**

| Input Voltage | 100~250V AC | Width (mm)  | 38    |
|---------------|-------------|-------------|-------|
| Length (mm)   | 94          | Weight (Kg) | 0.055 |
| Height (mm)   | 25          |             |       |