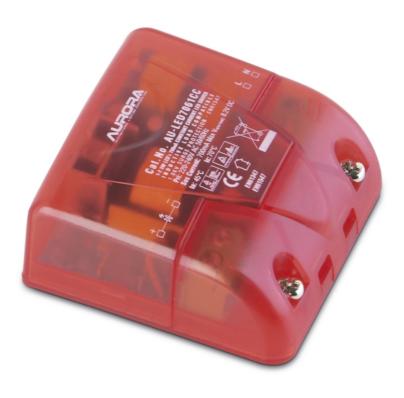

Product Description:

3-6W Constant Current Driver

#### SKII Code

AU-LED7061CC

Line Drawing

Polar Curve

Colour

## Feature & Benefits

- Constant current LED driver for use with 700mA 3W LEDs
- 700mA Constant current output
- Suitable for the supply of 1-2 3W LED's
- Overload protection
- Short-circuit protection
- Thermal protection
- 1.0kV SURGE PROTECTION EN 61547
- Safety compliance EN 61347
- EMC compliance EN 55015, EN 61000, EN 61547
- Non-dimmable
- Series wiring only
- 3 Year guarantee

### **Product Specs:**

| Input Voltage | 100~250V AC | Width (mm)  | 50    |
|---------------|-------------|-------------|-------|
| Length (mm)   | 50          | Weight (Kg) | 0.043 |
| Height (mm)   | 20          |             |       |