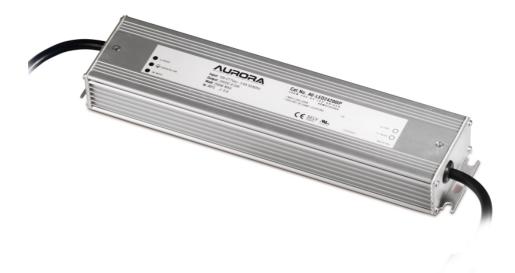

## 200W IP67 Non-Dimmable Constant Voltage Driver

24V DC Non-Dimmable IP67 Constant Voltage LED Driver.

| Input Voltage | 180~280V AC | Width (mm)  | 68    |
|---------------|-------------|-------------|-------|
| Length (mm)   | 244         | Weight (Kg) | 1.169 |
| Height (mm)   | 39          |             |       |