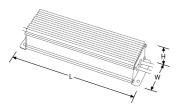

## **Product Specs:**

| Input Voltage | 110~250V AC | Width (mm)  | 67    |
|---------------|-------------|-------------|-------|
| Length (mm)   | 240         | Weight (Kg) | 1.228 |
| Height (mm)   | 50          |             |       |