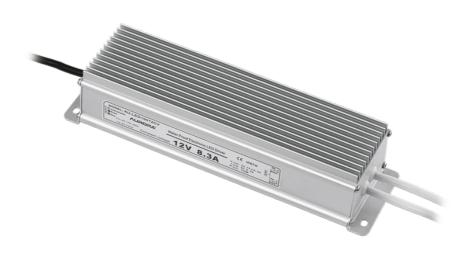

Product Description:

2 x 50W IP67 Non-Dimmable 12V Constant Voltage Driver

12V DC Non-Dimmable IP67 Constant Voltage LED Driver.

| SKU Code      | Wattage |
|---------------|---------|
| AU-LED10012CV | 100     |

## Feature & Benefits

- For the supply of low voltage LED lamps
- 2 x 50W outputs
- Short circuit protection
- Thermal protection
- Pre-wired with 150cm primary
- Pre-wired with 120cm secondary leads
- 1.2m Output cable
- 1.0kV SURGE PROTECTION -EN 61547
- Safety compliance EN 61347
- EMC compliance EN 55015, EN 61000, EN 61547
- Non-dimmable
- Parallel wiring only
- 12V DC output, 50/60Hz
- 3 Year Warranty see www.auroralighting.com for details

## **Product Specs:**

| Input Voltage | 110~250V AC | Width (mm)  | 67    |
|---------------|-------------|-------------|-------|
| Length (mm)   | 240         | Weight (Kg) | 1.228 |
| Height (mm)   | 50          |             |       |