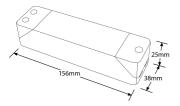

## **Product Specs:**

| Input Voltage | 220~240V AC | Width (mm)  | 38    |
|---------------|-------------|-------------|-------|
| Length (mm)   | 156         | Weight (Kg) | 0.087 |
| Height (mm)   | 25          |             |       |