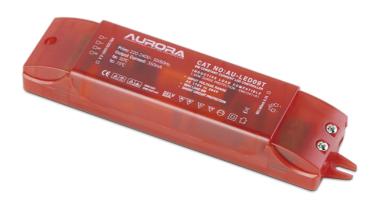

Product Description:

1-9W Non-Dimmable 350mA Constant Current Driver

350mA Non-Dimmable Constant Current LED Driver for use with 350mA 1W LEDs.

| SKU Code  |  |
|-----------|--|
| AU-LED09T |  |

Line Drawing Polar Curve Colour

## Feature & Benefits

- Registered Community Design 001886730
- Constant current LED driver for use with 350mA 1W LEDs
- 350mA Constant current output
- Suitable for the supply of 3-9W **LEDs**
- Overload protection
- Short-circuit protection
- Thermal protection
- Loop-in, loop-out primary wiring terminals
- Integrated earth terminal for earth continuity
- No junction box required
- 1.0kV SURGE PROTECTION -EN 61547
- Safety compliance EN 61347
- EMC compliance EN 55015, EN 61000, EN 61547
- Non-dimmable
- Series wiring only
- 3 Year Warranty