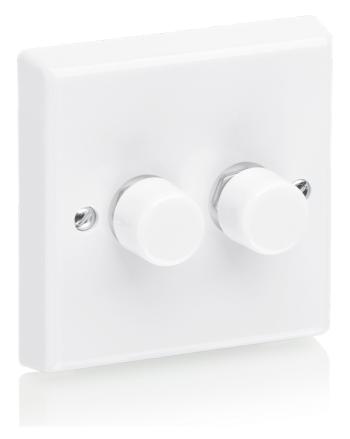

Product Description:

2 Gang 2 Way Rotary Dimmer

One or two way switching, smooth dimming operation from 0-100% light output.