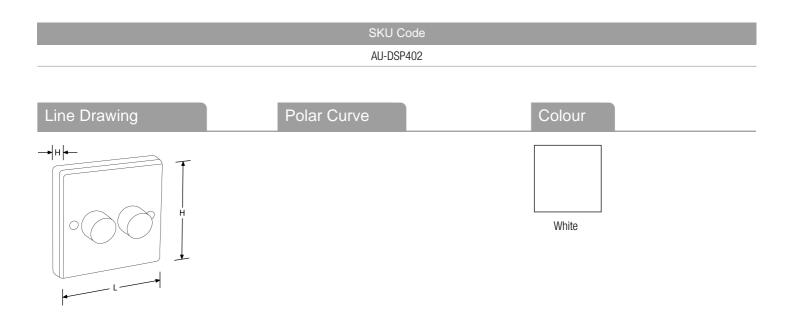

## Feature & Benefits

| <ul> <li>Suitable for control of<br/>dimmable electronic<br/>transformers, toroidal<br/>transformers and tungsten<br/>lamps WITHOUT de-rating</li> <li>Not suitable for use with<br/>fluorescent lamps</li> <li>Leading edge phase control</li> <li>For use with resistive and<br/>inductive loads</li> </ul> | <ul> <li>Integrated over-temperature protection fuse</li> <li>Module case ultrasonically sealed to reduce dimmer buzzing</li> <li>Smooth dimming operation from 0-100% light output</li> </ul> | <ul> <li>Use a 25mm deep (minimum) mounting box for AU-DSP402</li> <li>One or two way switching</li> <li>Complies with the latest Electrical Safety standard for dimmer switches EN 60669-2-1:2000</li> </ul> | <ul> <li>EMC compliance - EN 55015</li> <li>Available in white finish only</li> <li>Derate dimmer by 70% for LED loads</li> </ul> |
|---------------------------------------------------------------------------------------------------------------------------------------------------------------------------------------------------------------------------------------------------------------------------------------------------------------|------------------------------------------------------------------------------------------------------------------------------------------------------------------------------------------------|---------------------------------------------------------------------------------------------------------------------------------------------------------------------------------------------------------------|-----------------------------------------------------------------------------------------------------------------------------------|
| Product Specs:                                                                                                                                                                                                                                                                                                |                                                                                                                                                                                                |                                                                                                                                                                                                               |                                                                                                                                   |
| Width (mm)                                                                                                                                                                                                                                                                                                    | 85                                                                                                                                                                                             | Length (mm)                                                                                                                                                                                                   | 85                                                                                                                                |
| Weight (Kg)                                                                                                                                                                                                                                                                                                   | 0.157                                                                                                                                                                                          | Height (mm)                                                                                                                                                                                                   | 24                                                                                                                                |
|                                                                                                                                                                                                                                                                                                               |                                                                                                                                                                                                |                                                                                                                                                                                                               |                                                                                                                                   |