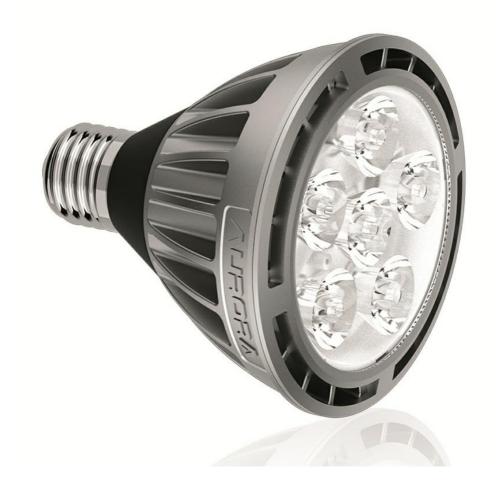

Product Description:

E27 12W Dimmable Lamp

| SKU Code        | Colour      | Lumens | Lumens/Watt | Wattage |
|-----------------|-------------|--------|-------------|---------|
| AU-DP30E2712/30 | 3000        | 530    | 45          | 12      |
|                 |             |        |             |         |
|                 |             |        |             |         |
| Line Drawing    | Polar Curve |        | Colour      |         |

## Product Specs:

| Input Voltage  | 220~240V AC |
|----------------|-------------|
| Lamp Base      | E27         |
| Lamp Type      | PAR30       |
| Lifetime Hours | 45000hrs    |

| Overall Diameter (mm) | 95    |
|-----------------------|-------|
| Overall Height (mm)   | 98    |
| Weight (Kg)           | 0.272 |