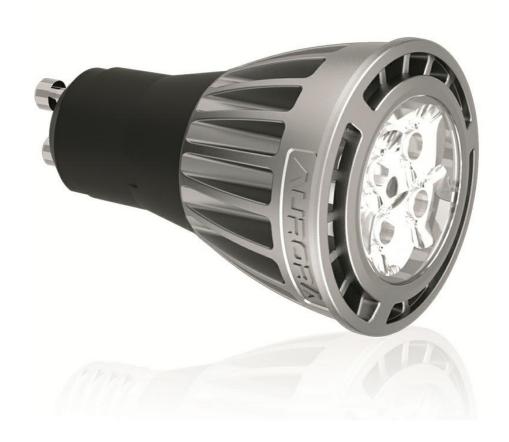

Product Description:

GU10 8W Dimmable Lamp

| SKU Code      | Colour | Lumens | Wattage |
|---------------|--------|--------|---------|
| AU-DP2GU08/30 | 3000   | 320    | 8       |
| AU-DP2GU08/40 | 4000   | 350    | 8       |

## Product Specs:

| Input Voltage  | 220~240V AC |
|----------------|-------------|
| Lamp Base      | GU10        |
| Lamp Type      | PAR20       |
| Lifetime Hours | 45000hrs    |

| Overall Diameter (mm) | 63    |
|-----------------------|-------|
| Overall Height (mm)   | 85    |
| Weight (Kg)           | 0.149 |