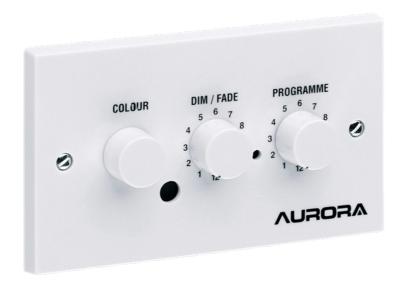

**Product Description:** 

**DMX Master Controller** 

Three switches to select colour, dim / fade and 12 programmes.

#### Feature & Benefits

- DMX control switch allows control of colour changing RGB strip
- Three switches to select colour, dim / fade and 12 programmes including light to sound activation using the built-in microphone
- Single static colour can be manually mixed and dimmed
- Colour changing time delay (5 seconds - 60 minutes) and fade speed (smooth fade or switching between colours) can be altered to suit the application
- Use to control up to 30 x AU-DMX060 or AU-DMX090 RGB controllers
- Includes DMX power supply
- Fits a 35mm deep (minimum) 2 gang surface or recessed mounting box