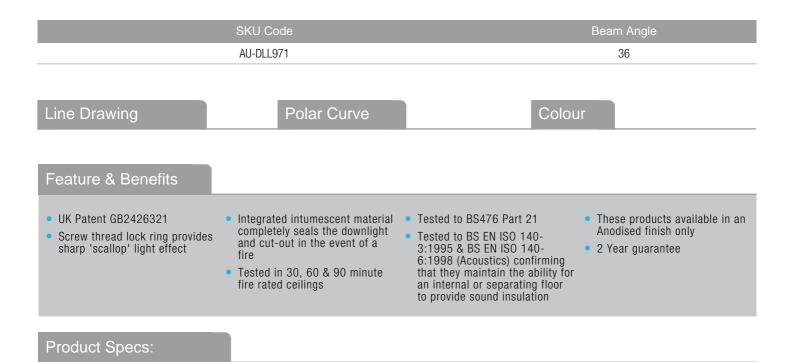

Product Description:

## MR16 Fixed Fire Rated Downlight

| Input Voltage        | 12~12V AC | Lifetime L70 (hrs)    | 3000hrs |
|----------------------|-----------|-----------------------|---------|
| Lamp Base            | GU5.3     | Overall Diameter (mm) | 80      |
| Weight (Kg)          | 0.245     | Height (mm)           | 115     |
| Cutout Diameter (mm) | 65-       |                       |         |