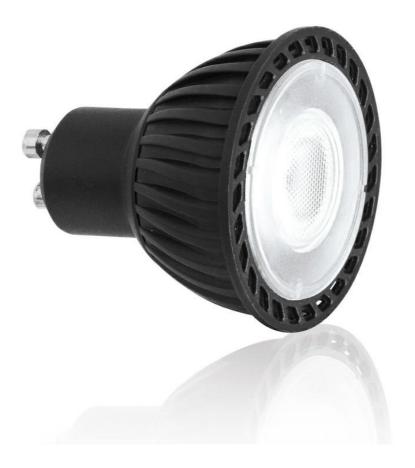

Product Description:

GU10 6W Dimmable Lamp

| SKU Code      | Colour | Lumens | Lumens/Watt | Wattage |
|---------------|--------|--------|-------------|---------|
| AU-DGU1060/30 | 3000   | 280    | 47          | 6       |
| AU-DGU1060/40 | 4000   | 300    | 50          | 6       |

## Feature & Benefits

- High power Sharp LED
- Short Form same size as a GU10 Halogen lamp
- High Colour Rendering Index (RA) 83
- Dimmable with most UK and European dimmers
- 40 degree beam angle
- Average lifetime up to 30,000 hours
- 2 Year guarantee

## **Product Specs:**

| Input Voltage  | 220~240V AC |
|----------------|-------------|
| Lamp Base      | GU10        |
| Lamp Type      | GU10        |
| Lifetime Hours | 30000hrs    |

| Overall Diameter (mm) | 50    |
|-----------------------|-------|
| Overall Height (mm)   | 55    |
| Weight (Kg)           | 0.065 |