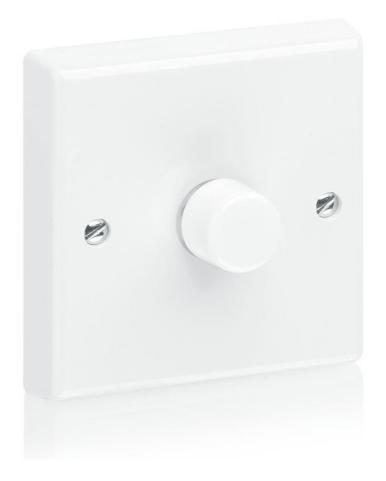

Product Description:

1 Gang 2 Way Rotary Dimmer

| SKU Code     |             |        |
|--------------|-------------|--------|
| AU-DET611    |             |        |
|              |             |        |
| Line Drawing | Polar Curve | Colour |