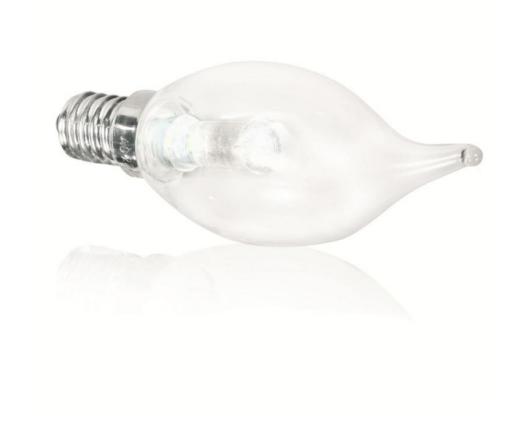

Product Description:

1.6W Candle Lamp

| SKU Code      | Colour | Lumens | Wattage |
|---------------|--------|--------|---------|
| AU-CNLD1402CL | 3000   | 45     | 1.6     |
|               |        |        |         |

## Product Specs:

| Input Voltage  | 220~240V AC |
|----------------|-------------|
| Lamp Base      | E14         |
| Lamp Type      | Candle      |
| Lifetime Hours | 30000hrs    |

| Overall Diameter (mm) | 35    |
|-----------------------|-------|
| Overall Height (mm)   | 96    |
| Weight (Kg)           | 0.017 |