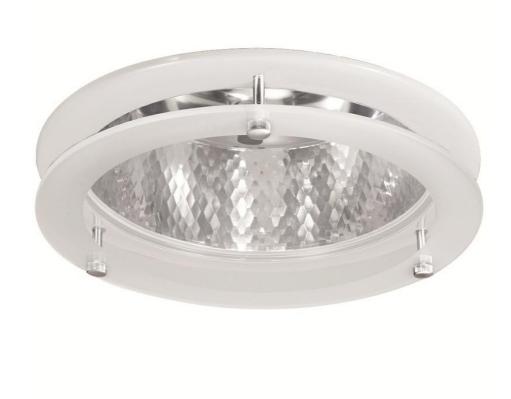

Product Description:

Twist-Off Floating Glass Bezel

| SKU Code    | Finish Colour   |
|-------------|-----------------|
| AU-CFA621MW | Matt White      |
| AU-CFA621PC | Polished Chrome |

Line Drawing Polar Curve Colour

## Product Specs:

| Overall Diameter (mm) | 200 | Weight (Kg) | 0.474 |
|-----------------------|-----|-------------|-------|
| Projection (mm)       | 40  |             |       |