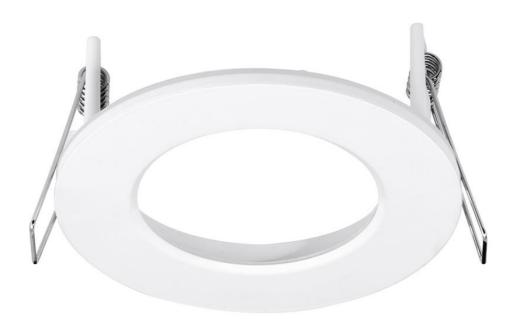

Product Description:

110mm Fixed Bezel

Fixed aluminium bezel for AU-MD10714 & AU-MD10031.

| SKU Code   | Finish Colour   |  |
|------------|-----------------|--|
| AU-BZ110MW | Matt White      |  |
| AU-BZ110PC | Polished Chrome |  |
| AU-BZ110SN | Satin Nickel    |  |
| AU-BZ110W  | White           |  |

## Feature & Benefits

- Fixed bezel for AU-MD10714 and AU-MD10031
- IP65 rating

## Product Specs:

| Overall Diameter (mm) | 110  | Weight (Kg)  | 0.102       |
|-----------------------|------|--------------|-------------|
| Height (mm)           | 48   | Product Type | Accessories |
| Cutout Diameter (mm)  | 100- |              |             |