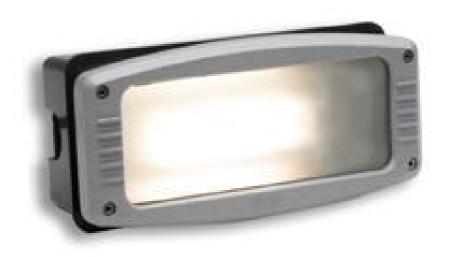

Product Description:

PL-S IP65 CFL Wall Light

| SKU Code     | Wattage | Finish Colour |
|--------------|---------|---------------|
| AU-BRK611BLK | 7       | Black         |
| AU-BRK611SS  | 7       |               |

## Feature & Benefits

• IP65 Mains voltage brick light