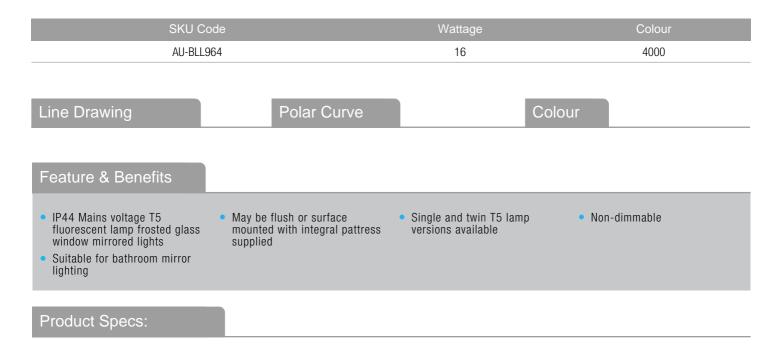

Product Description:

## T5 IP44 Frosted Flourescent Wall Light

| Input Voltage      | 220~240V AC | IP Rating         | IP44  |
|--------------------|-------------|-------------------|-------|
| Lamp Base          | G5          | Width (mm)        | 114   |
| Length (mm)        | 516         | Weight (Kg)       | 1.611 |
| Cutout Length (mm) | 470         | Cutout Width (mm) | 90    |