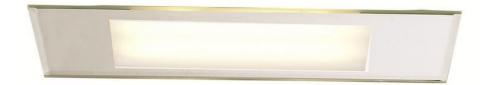

## T5 IP44 Frosted Flourescent Wall Light

| Input Voltage      | 220~240V AC | IP Rating         | IP44  |
|--------------------|-------------|-------------------|-------|
| Lamp Base          | G5          | Width (mm)        | 114   |
| Length (mm)        | 516         | Weight (Kg)       | 1.611 |
| Cutout Length (mm) | 470         | Cutout Width (mm) | 90    |