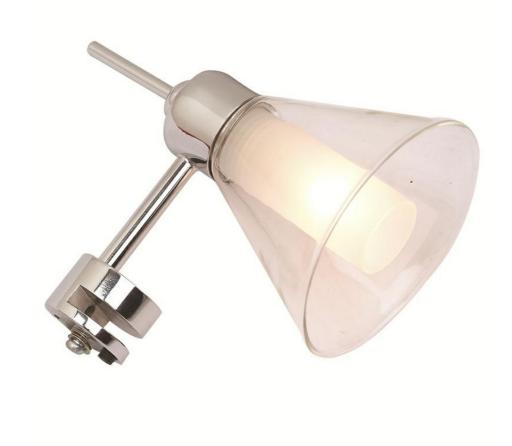

Product Description:

**G9** Tubular Mirror Light

|              | SKU Code    | Wattage |
|--------------|-------------|---------|
| AU-BLL924    |             | 25      |
|              |             |         |
| Line Drawing | Dolor Curvo | Colour  |

## Feature & Benefits

- Mains voltage lights for bathroom mirror lighting
- Will fit mirrors up to a maximum thickness of 6mm
- Polished chrome finish complements bathroom furniture

## Product Specs:

Input Voltage 220~240V AC Lamp Base G9

Weight (Kg) 0.171