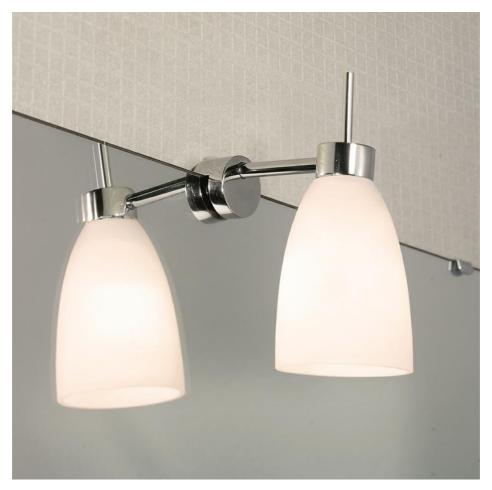

Product Description:

**G4** Frosted Mirror Light

| SKU Code  | Wattage |
|-----------|---------|
| AU-BLL922 | 50      |
|           |         |

Line Drawing Polar Curve Colour

## Feature & Benefits

- Low and mains voltage lights for bathroom mirror lighting
- Will fit mirrors up to a maximum thickness of 6mm
- Polished chrome finish complements bathroom furniture