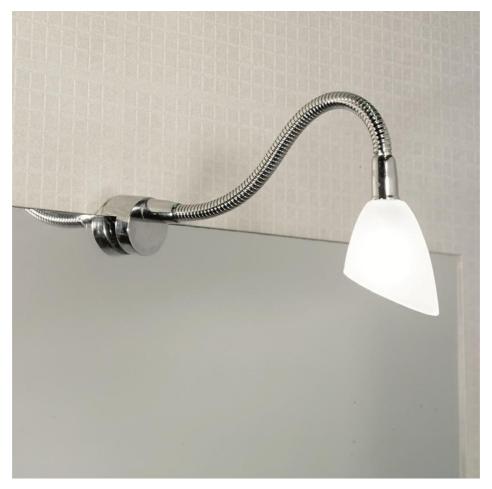

Product Description:

G4 Flexible Frosted Mirror Light

| SKU Code  | Wattage |
|-----------|---------|
| AU-BLL920 | 50      |
|           |         |

Line Drawing Polar Curve Colour

## Feature & Benefits

- Low and mains voltage lights for bathroom mirror lighting
- Will fit mirrors up to a maximum thickness of 6mm
- Polished chrome finish complements bathroom furniture

## Product Specs:

| Input Voltage | 12~12V AC |
|---------------|-----------|
| Length (mm)   | 270       |
| Height (mm)   | 270       |

| Lamp Base          | G4    |
|--------------------|-------|
| Weight (Kg)        | 0.168 |
| Base Diameter (mm) | 30    |