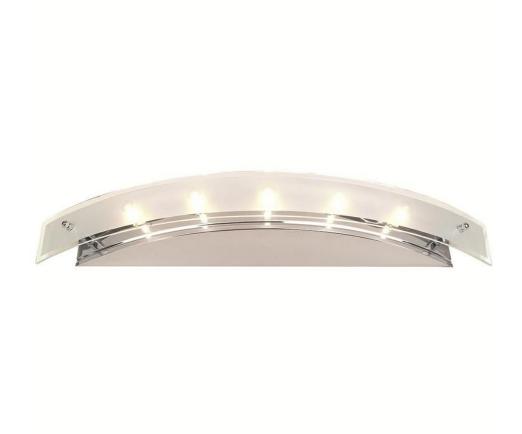

Product Description:

**G9** Crescent Wall Light

| Wattage |
|---------|
| 50      |
|         |
|         |

Line Drawing Polar Curve Colour

## Feature & Benefits

- Mains voltage light fittings for bathroom use
- Polished chrome finish complements bathroom furniture