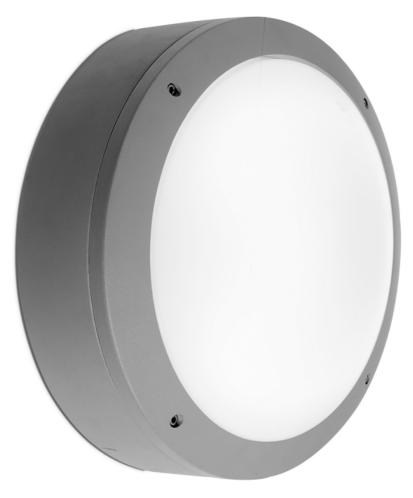

Product Description:

14W IP65 Bulkhead

| SKU Code   | Colour |
|------------|--------|
| AU-BH350SS | 4500   |
|            |        |

Line Drawing Polar Curve Colour

## Feature & Benefits

- IP65 Mains voltage LED aluminium bulkhead
- Suitable for walkways, stairways, general amenity & security areas
- Powder coated corrosion resistant finish
- Polycarbonate opal diffuser
- Instant start without flickering
- Non-dimmable
- Life to 70% lumen maintenance (L70) 25,000 hours
- 3 Years Warranty \*see www.auroralighting.com for details

## **Product Specs:**

| Input Voltage      | 240~240V | IP Rating             | IP65 |
|--------------------|----------|-----------------------|------|
| Lifetime L70 (hrs) | 25000hrs | Overall Diameter (mm) | 350  |
| Projection (mm)    | 127      |                       |      |