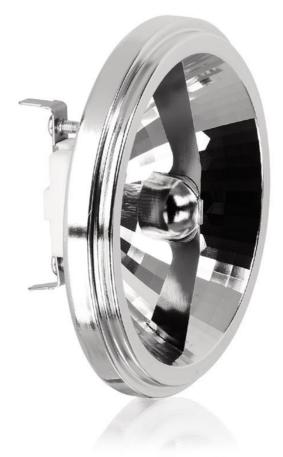

Product Description:

ALU111 50W Lamp

| SKU Code       | Colour | Wattage |
|----------------|--------|---------|
| AU-AR111/50/24 | 3000   | 50      |
|                |        |         |

Line Drawing Polar Curve Colour

## Feature & Benefits

- ALU111 12-Volt high purity aluminium reflector halogen
- Suitable for retail and commercial applications
- Metal cap shields the filament to reduce glare
- Dimmable

## Product Specs:

| Input Voltage  | 12~12V AC/DC |
|----------------|--------------|
| Lamp Base      | G53          |
| Lamp Type      | ALU111       |
| Lifetime Hours | 2000hrs      |

| Overall Diameter (mm) | 111   |
|-----------------------|-------|
| Overall Height (mm)   | 55    |
| Weight (Kg)           | 0.043 |