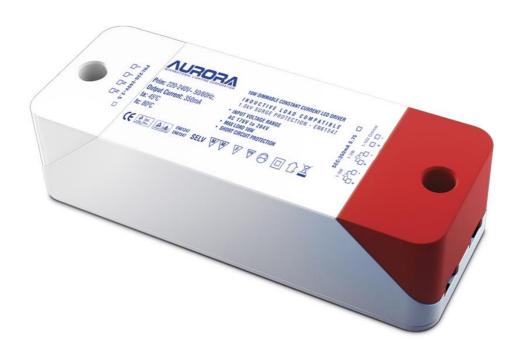

**Product Description:** 

1-10W Non-Dimmable Constant Current Driver

1-10W 700mA Non-Dimmable Constant Current LED Driver. 700mA constant current output. Suitable for the supply of 1-10W 700mA LEDs.

#### Feature & Benefits

- Registered Community Design 001886730
- constant current LED driver for use with 700mA LEDs
- 700mA constant current output
- Suitable for the supply of 1-10W 700mA LEDs
- Overload, thermal & shortcircuit protection
- Loop-in, loop-out primary wiring terminals
- Integrated earth terminal for earth continuity
- No junction box required
- 1.0kV SURGE PROTECTION EN 61547
- Safety compliance EN 61347
- EMC compliance EN 55015, EN 61000, EN 61547
- Series wiring only
- Not dimmable
- 3 Year Warranty see www.auroralighting.com for details

# **Product Specs:**

| Input Voltage | 100~240V AC |
|---------------|-------------|
| Length (mm)   | 110         |
| Height (mm)   | 27          |

| Width (mm)  | 40    |
|-------------|-------|
| Weight (Kg) | 0.073 |