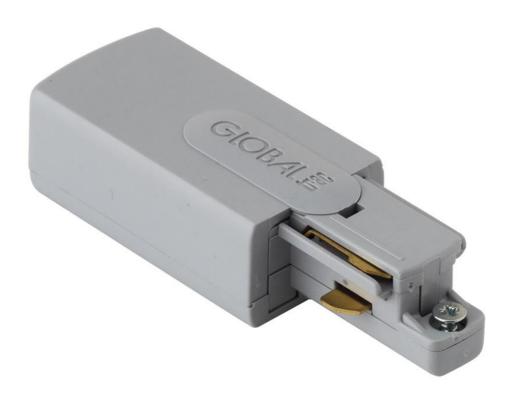

Product Description:

Global Single Circuit Right Live End Connector

| SKU Code   |  |
|------------|--|
| AU-AC134SS |  |
| AU-AC134W  |  |

Line Drawing Polar Curve Colour

## Feature & Benefits

- A range of connectors allow complex track layouts to be created
- Push fit connectors with phosphor bronze electrical connections
- Dimensions of connectors refer to length after insertion in track
- Live end connector for single circuit track