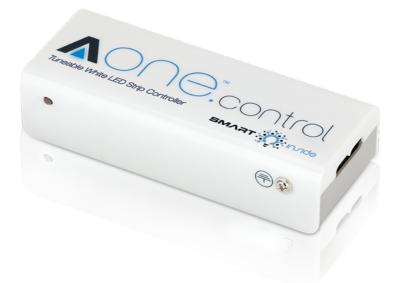

## AOne<sup>™</sup> Tuneable White 12/24V Strip Controller

This AOne<sup>™</sup> Inline Controller fits between a non-dimmable constant voltage LED driver and LED strip allowing 5-100% dimming control without the need for specialist DMX drivers. The controller can be used in a lighting scenes and schedules, and also has the ability to be controlled individually or within a space. One output of 96W at 24V DC or 48W at 12V DC.

# Feature & Benefits

- Fits between non-dimmable constant voltage LED Driver & LED Strip
- 5-100% Dimming range
- Can be used in lighting scenes and within lighting schedules
  - Ability to be controlled individually or within a space
- One output of 96W at 24V DC or 48W at 12V DC