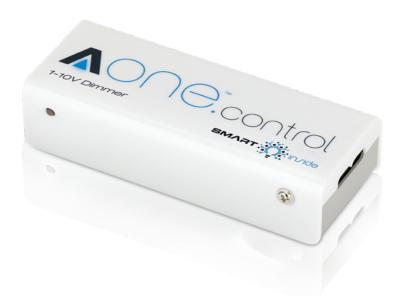

**Product Description:** 

AOne™ 1-10V In-line Dimmer

Polar Curve

Smarten your existing 1-10V dimmable lighting with this AOne<sup>TM</sup> Inline Dimmer to control up to 24 1-10V devices individually, or within a lighting space. Compatible with a range of controls and sensors enabling 10-100% dimming range. Add a PIR to the circuit for smart automation and further energy savings. Must only be used with a 1-10V Driver.

## Feature & Benefits

- 10-100% Dimming range
- Able to control up to 24 1-10V devices
- Ability to be controlled individually or within a space
- Can be used in lighting scenes and within lighting schedules
- 3 Year Warranty