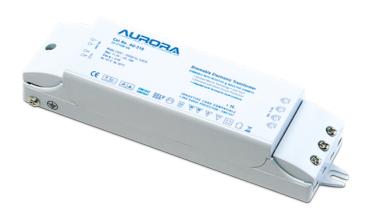

Product Description:

50-210W/VA Dimmable Transformer

Premium Electronic Transformer. Fully dimmable with resistive and inductive dimmers.

| SKU Code  |
|-----------|
| Cité osas |
| AU-210    |

Line Drawing Polar Curve Colour

## Feature & Benefits

- Fully dimmable with resistive & inductive dimmers
- Auto-reset thermal protection
- Short circuit and overload protection
- 1.0kV SURGE PROTECTION EN 61547
- Safety compliance EN 61347
- EMC compliance EN 55015, EN 61000, EN 61547
- Loop-in, loop-out primary wiring terminals
- Integrated earth terminals for earth continuity
- No junction box required
- Secondary wiring terminals 4 outputs
- Maximum load on one output -105VA (Up to max.load of transformer)
- 1 Year Warranty

## **Product Specs:**

| Input Voltage | 220~250V AC | Width (mm)  | 46    |
|---------------|-------------|-------------|-------|
| Length (mm)   | 164         | Weight (Kg) | 0.266 |
| Height (mm)   | 32          |             |       |