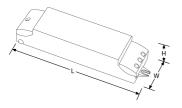

## **Product Specs:**

| Input Voltage | 220~250V AC | Width (mm)  | 46    |
|---------------|-------------|-------------|-------|
| Length (mm)   | 164         | Weight (Kg) | 0.266 |
| Height (mm)   | 32          |             |       |