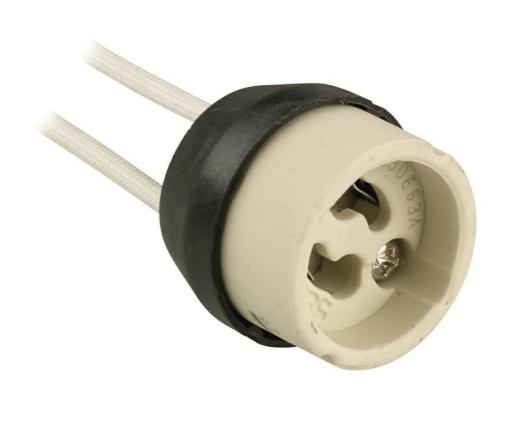

Product Description:

GU10 Lampholder

Lampholder with 250° heat resistant tail.

SKU Code
AU-0601

Line Drawing Polar Curve Colour

Feature & Benefits

- Ceramic GZ10 lampholder with 250°C
- Heat resistant tails VDE approved