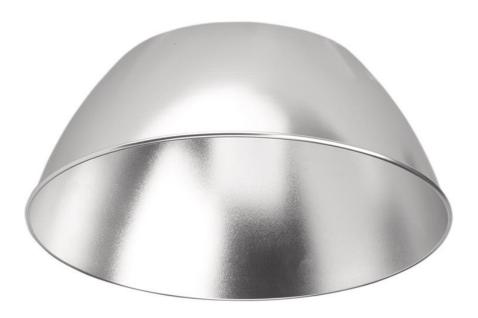

Product Description:

Ariah2™ 90° Highbay Aluminium Reflector

90° LED Highbay Aluminium Reflector

| SKU Code     |                                         | Finish Colour   |  |
|--------------|-----------------------------------------|-----------------|--|
| AR-RF901     |                                         | Stainless Steel |  |
| Line Drawing | Polar Curve                             | Colour          |  |
|              | 100° 100° 100° 100° 100° 100° 100° 100° |                 |  |
|              | 120°                                    |                 |  |