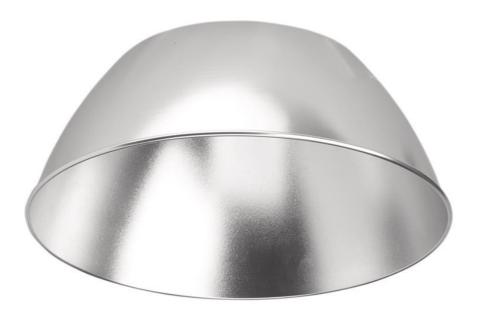

Product Description:

Ariah2™ 60° Highbay Aluminium Reflector

60° LED Highbay Aluminium Reflector

| SKU Code     |                  | Finish Colour   |  |
|--------------|------------------|-----------------|--|
| AR-RF601     |                  | Stainless Steel |  |
| Line Drawing | Polar Curve      | Colour          |  |
|              |                  |                 |  |
|              | AR-HB + AR-RF601 |                 |  |