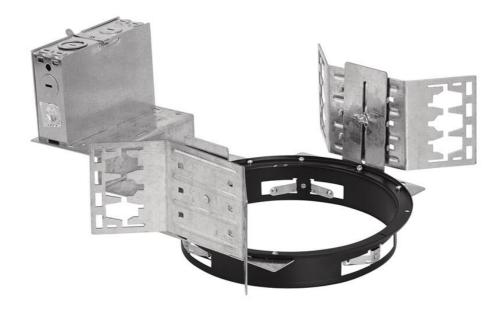

Product Description:

8" Titan Pro Mounting Frame

8" Mounting frame for AR-DC0840 & AR-DC0854.

|              | SKU Code    |        |  |  |  |
|--------------|-------------|--------|--|--|--|
| AR-MF8       |             |        |  |  |  |
|              |             |        |  |  |  |
| Line Drawing | Polar Curve | Colour |  |  |  |