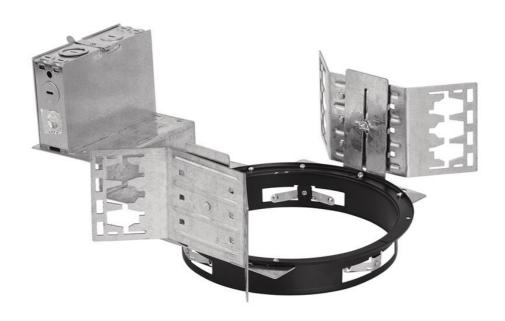

Product Description:

6" Titan Pro Mounting Frame

6" Mounting frame for AR-DC0623 & AR-DC0627.

| SKU Code |  |
|----------|--|
| AR-MF6   |  |

Line Drawing Polar Curve Colour

| Feature & Benefits     |    |
|------------------------|----|
|                        |    |
|                        |    |
|                        |    |
|                        |    |
|                        |    |
|                        |    |
| Product Specs:         |    |
|                        |    |
| Compliance & Approvals | 5: |
|                        |    |
|                        |    |
|                        |    |
|                        |    |
|                        |    |
|                        |    |
|                        |    |
|                        |    |
|                        |    |
|                        |    |
|                        |    |
|                        |    |
|                        |    |
|                        |    |
|                        |    |
| Warranty:              |    |