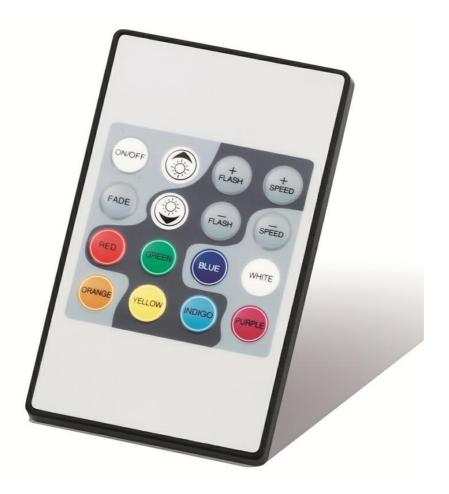

**Product Description:** 

**RGB** Controller

| SKU Code  | Finish Colour |
|-----------|---------------|
| AR-LED124 | White         |
|           |               |

Line Drawing Polar Curve Colour

## Feature & Benefits

- RGB LED controller for 12V or 24V LED tape
- Can control up to 65ft of RGB tape
- Wireless control 49ft range
- A 12V DC or 24V DC driver is required to power this controller
- Static color, color step and color fade modes, 16 adjustable speed levels, 16 adjustable brightness levels
- Resets to last mode when switched off
- Standby mode
- Indoor installation only