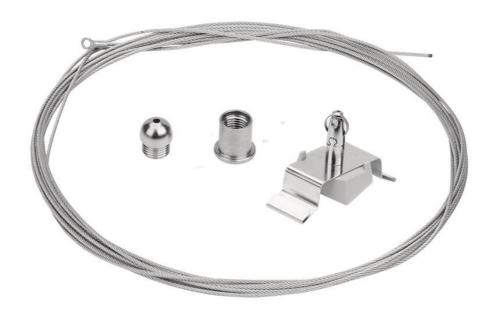

Product Description:

Axio Linium Suspension kit with 5m Wire and Top Hat

Axio Linium Suspension kit with 5m wire (with eyelet) and Top Hat fixing accessory. Kit of all the parts needed to suspend one luminaire. Includes two suspension clips (with locking devices), two lengths of wire with eyelet on one end, and two top hat fixtures.

Two methods of install are possible. Either thread wire through top hat and attach it to the ceiling, or since the wire has eyelet, it can be looped over weight bearing structures e.g. girders or rafters.

## Feature & Benefits

- Suspension height adjusted using clutch on top of the clip, near the luminaire.
- Clip can be attached to luminaire without the use of tools
- Locking device prevents removal of clip, for safety, but still allows clip to be positioned along the luminaire, for ease of install