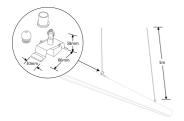

## **Product Specs:**

| Width (mm)  | 86   | Length (mm) | 30 |
|-------------|------|-------------|----|
| Height (mm) | 5000 |             |    |