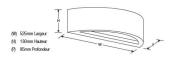

# **Product Specs:**

| IP Rating   | IP20 | Lamp Base       | E27         |
|-------------|------|-----------------|-------------|
| Width (mm)  | 525  | Projection (mm) | 95          |
| Height (mm) | 130  | Product Type    | Wall Lights |