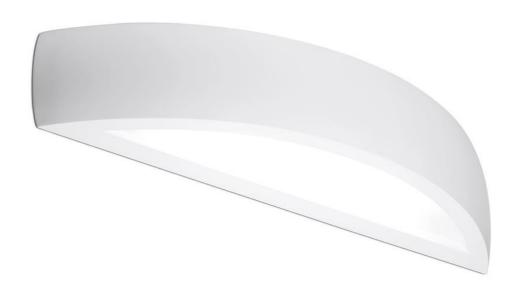

Product Description:

Gypsum wall plaster

Wall sconce plaster to paint. Ideal for personalizing. Contemporary design. Direct / indirect fixed lighting. Frosted glass for comfort. For 2 x E27 lamps up to 60W (to be ordered separately). Dimmable according to the lamp \*. White plaster finish. To keep natural or to paint. Includes fasteners for quick installation. 2 years warranty.

# **Product Specs:**

| IP Rating   | IP20 | Lamp Base       | E27         |
|-------------|------|-----------------|-------------|
| Width (mm)  | 525  | Projection (mm) | 95          |
| Height (mm) | 130  | Product Type    | Wall Lights |