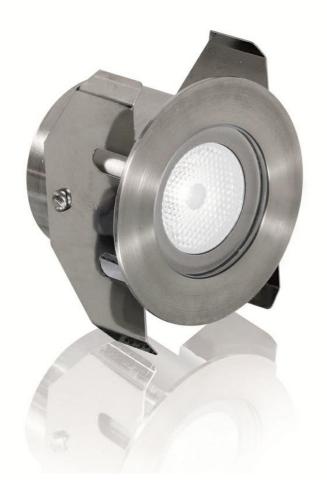

Product Description:

1W IP68 Walkover

| SKU Code    | Wattage | Beam Angle |
|-------------|---------|------------|
| A2-WU160BLU | 1       | 45         |
| A2-WU160W   | 1       | 45         |

Line Drawing Polar Curve Colour

## Feature & Benefits

IP68 304 stainless steel 1W LED marker light

## Product Specs:

| IP Rating             | IP68 |
|-----------------------|------|
| Overall Diameter (mm) | 60   |
| Base Diameter (mm)    | 43   |

| Length (mm)          | 43    |
|----------------------|-------|
| Weight (Kg)          | 0.312 |
| Cutout Diameter (mm) | 50-   |