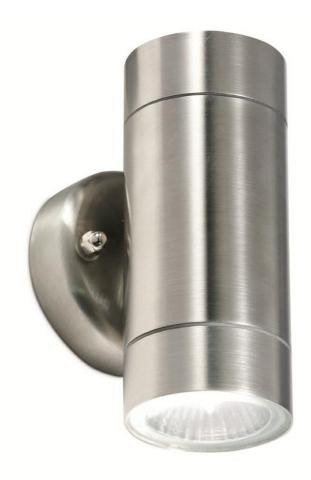

Product Description:

GU10 IP65 Up/Down Wall Light

| SKU Code  | Finish Colour   |
|-----------|-----------------|
| A2-WDL102 | Stainless Steel |

Line Drawing Polar Curve Colour

## Feature & Benefits

- IP65 Mains voltage 304 stainless steel up/down wall light
- 35W GU10 halogen lamps included

## Product Specs:

| Input Voltage | 220~240V AC |
|---------------|-------------|
| Lamp Base     | GU10        |
| Weight (Kg)   | 0.741       |
| Height (mm)   | 140         |

| IP Rating             | IP65 |
|-----------------------|------|
| Overall Diameter (mm) | 60   |
| Projection (mm)       | 85   |
| Base Diameter (mm)    | 85   |