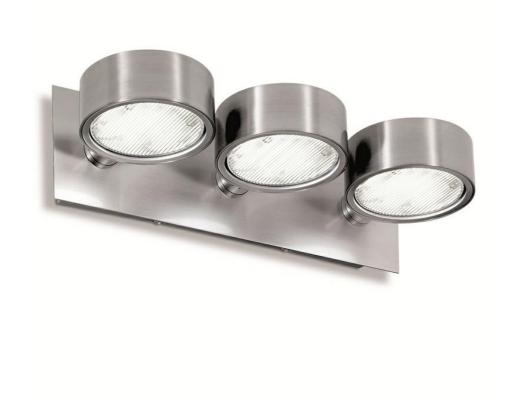

Product Description:

GX53 Adjustable Triple CFL Wall Light

| SKU Code  | Wattage |
|-----------|---------|
| A2-WAL233 | 1.6     |
|           |         |

Line Drawing Polar Curve Colour

## Feature & Benefits

- GX53 Mains voltage brushed aluminium adjustable low energy wall light
- Rear mounting box sets the faceplate 22mm from the wall
- Non-Dimmable

## Product Specs:

| Input Voltage | 220~240V AC |
|---------------|-------------|
| Width (mm)    | 270         |
| Weight (Kg)   | 0.92        |
| Height (mm)   | 80          |

| Lamp Base             | GX53 |
|-----------------------|------|
| Overall Diameter (mm) | 88   |
| Projection (mm)       | 140  |