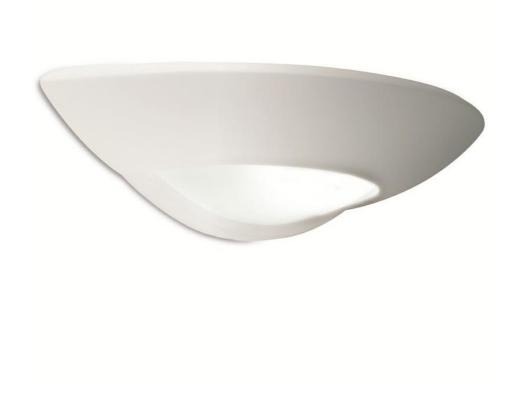

Product Description:

PL-C (2-Pin) 18W CFL Wall Light

| SKU Code  | Wattage | Colour |
|-----------|---------|--------|
| A2-PUL201 | 10      | 4000   |
|           |         |        |

Line Drawing Polar Curve Colour

## Feature & Benefits

- 240V Compact fluorescent contemporary plaster wall light
- Supplied with integral magnetic
  Non-dimmable ballast

## Product Specs:

| Input Voltage   | 220~240V AC |
|-----------------|-------------|
| Width (mm)      | 375         |
| Projection (mm) | 190         |

| Lifetime L70 (hrs) | 10000hrs |
|--------------------|----------|
| Weight (Kg)        | 1.732    |
| Height (mm)        | 102      |