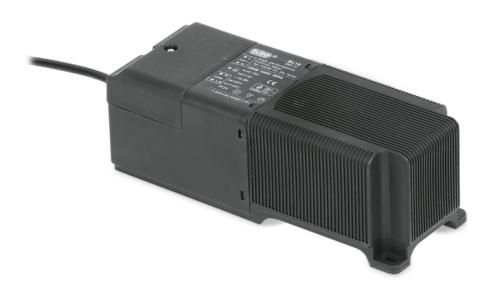

Product Description:

70W Ballast

SKU Code

A2-MGB70

Line Drawing

Polar Curve

Colour

## **Product Specs:**

Input Voltage 220~250V AC Weight (Kg) 2.666