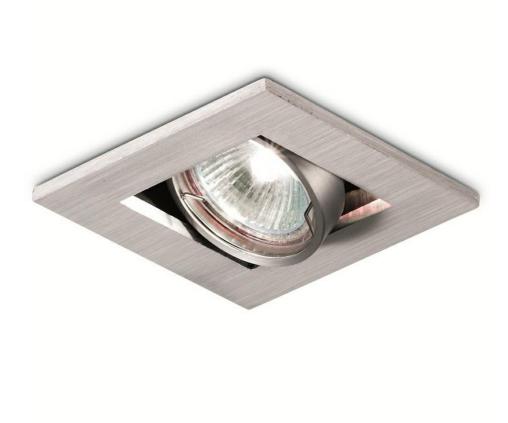

Product Description:

MR16 Adjustable Single Multiple

| SKU Code     |             | Wattage |
|--------------|-------------|---------|
| A2-LVM116    |             | 10      |
|              |             |         |
| Line Drawing | Polar Curve | Colour  |

## Feature & Benefits

 12V MR16 Single adjustable halogen multiple

## Product Specs:

| Input Voltage | 12~12V AC |
|---------------|-----------|
| Width (mm)    | 100       |
| Weight (Kg)   | 0.192     |

| Lamp Base            | GU5.3 |
|----------------------|-------|
| Length (mm)          | 100   |
| Cutout Diameter (mm) | 92-   |