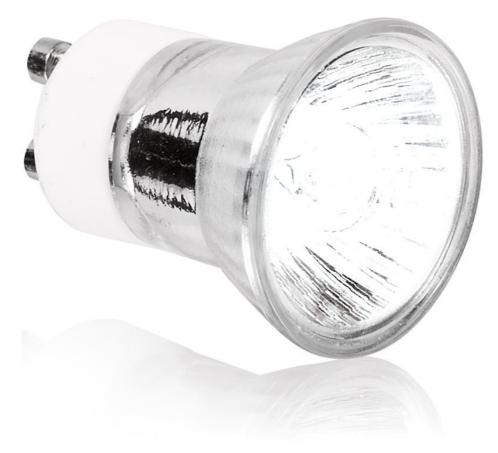

Product Description:

GU10 35mm Reflector Lamp

| SKU Code     | Colour | Wattage | Beam Angle |
|--------------|--------|---------|------------|
| A2-GU1035/35 | 2700   | 35      | 36         |
|              |        |         |            |

## Product Specs:

| Input Voltage  | 220~240V AC |
|----------------|-------------|
| Lamp Base      | GU10        |
| Lamp Type      | GU10        |
| Lifetime Hours | 1200hrs     |

| Overall Diameter (mm) | 35    |
|-----------------------|-------|
| Overall Height (mm)   | 47    |
| Weight (Kg)           | 0.031 |