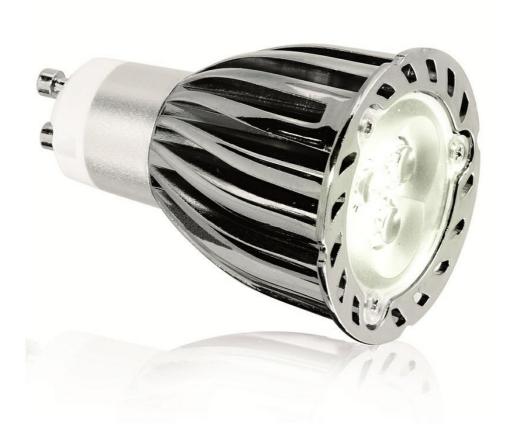

Product Description:

GU10 6W Lamp

| SKU Code     | Colour | Lumens | Lumens/Watt | Wattage |
|--------------|--------|--------|-------------|---------|
| A2-GU1006/30 | 3000   | 300    | 50          | 6       |
| A2-GU1006/40 | 4000   | 320    | 54          | 6       |

## Feature & Benefits

- 6W GU10 LED lamp
- Aluminium alloy heatsink for heat dissipation
- 38° Beam angle
- Non-dimmable

Average lifetime up to 40,000 hours

2 Year guarantee

#### **Product Specs:**

| Input Voltage  | 220~240V AC |
|----------------|-------------|
| Lamp Base      | GU10        |
| Lamp Type      | PAR16       |
| Lifetime Hours | 40000hrs    |

| Overall Diameter (mm) | 50    |
|-----------------------|-------|
| Overall Height (mm)   | 72    |
| Weight (Kg)           | 0.092 |