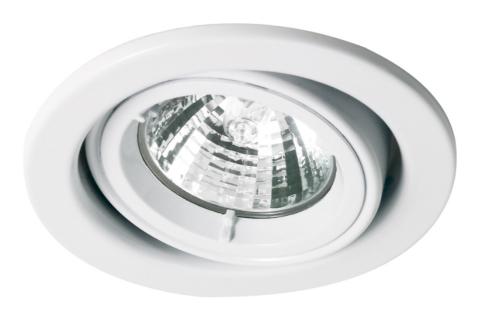

Product Description:

GU10 Adjustable Lock Ring Downlight

| SKU Code    | Wattage |
|-------------|---------|
| A2-DLM522PB | 50      |
| A2-DLM522PC | 50      |
| A2-DLM522SN | 50      |
| A2-DLM522SS | 50      |
| A2-DLM522W  | 50      |

## Feature & Benefits

 Pressed steel downlight with cast aluminium lock-ring

## **Product Specs:**

| Input Voltage         | 220~240V AC | Lamp Base   | GU10  |
|-----------------------|-------------|-------------|-------|
| Overall Diameter (mm) | 92          | Weight (Kg) | 0.157 |
| Cutout Diameter (mm)  | 75-         |             |       |